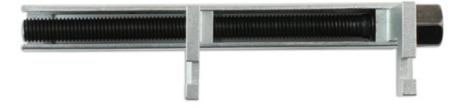

## **Drum Brake Shoe Spreading Tool**

This tool is designed to allow the brake wheel cylinder to be removed without removing the brake shoes or climbing in the car to apply the hand brake. The tool is used to spread the brake shoes and hold them spread while the cylinder is safely removed and a new cylinder fitted.

## **Additional Information**

- Brake shoe spreader from 25mm (min) to 142mm (max).
- Spreads and hold the brake shoes apart allowing removal of the brake cylinder, etc.
- Eliminates the need to remove the brake shoes or apply the handbrake.
- 3/8"D & 17mm Hex allowing use of a ratchet or spanner.
- · Eliminates the need to dismantle the brake shoe assembly leaving hands free to work.