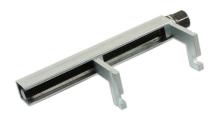

## **Drum Brake Shoe Spreading Tool**

This tool is designed to allow the brake wheel cylinder to be removed without removing the brake shoes or climbing in the car to apply the hand brake. The tool is used to spread the brake shoes and hold them spread while the cylinder is safely removed and a new cylinder fitted.

## **Additional Information**

- Brake shoe spreader from 25mm (min) to 142mm (max).
- Spreads and hold the brake shoes apart allowing removal of the brake cylinder, etc.
- Eliminates the need to remove the brake shoes or apply the handbrake.
- 3/8"D & 17mm Hex allowing use of a ratchet or spanner.
- · Eliminates the need to dismantle the brake shoe assembly leaving hands free to work.