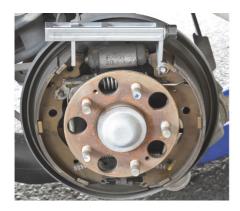

## **Drum Brake Shoe Spreading Tool**

This tool is designed to allow the brake wheel cylinder to be removed without removing the brake shoes or climbing in the car to apply the hand brake. The tool is used to spread the brake shoes and hold them spread while the cylinder is safely removed and a new cylinder fitted.

## **Additional Information**

- Brake shoe spreader from 25mm (min) to 142mm (max).
- Spreads and hold the brake shoes apart allowing removal of the brake cylinder, etc.
- Eliminates the need to remove the brake shoes or apply the handbrake.
- 3/8"D & 17mm Hex allowing use of a ratchet or spanner.
- · Eliminates the need to dismantle the brake shoe assembly leaving hands free to work.