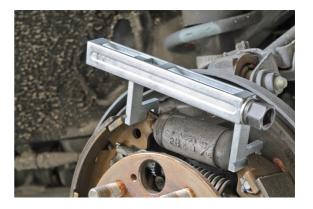

## **Drum Brake Shoe Spreading Tool**

This tool is designed to allow the brake wheel cylinder to be removed without removing the brake shoes or climbing in the car to apply the hand brake. The tool is used to spread the brake shoes and hold them spread while the cylinder is safely removed and a new cylinder fitted.

## **Additional Information**

- Brake shoe spreader from 25mm (min) to 142mm (max).
- Spreads and hold the brake shoes apart allowing removal of the brake cylinder, etc.
- Eliminates the need to remove the brake shoes or apply the handbrake.
- 3/8"D & 17mm Hex allowing use of a ratchet or spanner.
- · Eliminates the need to dismantle the brake shoe assembly leaving hands free to work.